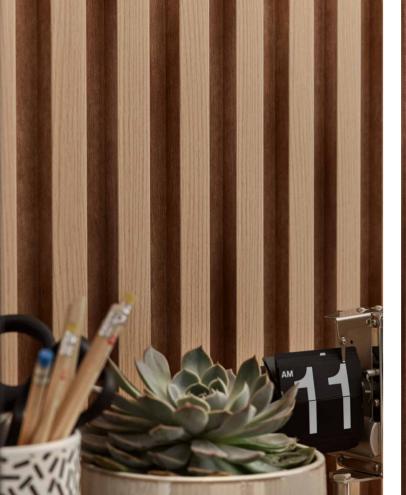

# YOU CAN DECORATE THE ENTIRE INTERIOR

MEDIUM-M DARK BROWN PANEL

KINGS CANYON STRONG-S

Use the Kings Canyon panels to create different zones at home. A home office in the living room or in the bedroom? Panels with the widest slats installed behind the desk will visually separate the work area from the rest of the room and add a cosy touch to your corner.

# STRONG-S

STRONG-S COFFEE BROWN

STRONG-S LIGHT BROWN

An elegant living room, a cosy bedroom, or a practical hallway?

Select the right colour and type of Kings Canyon panels to suit the effect you want to achieve in your interior.