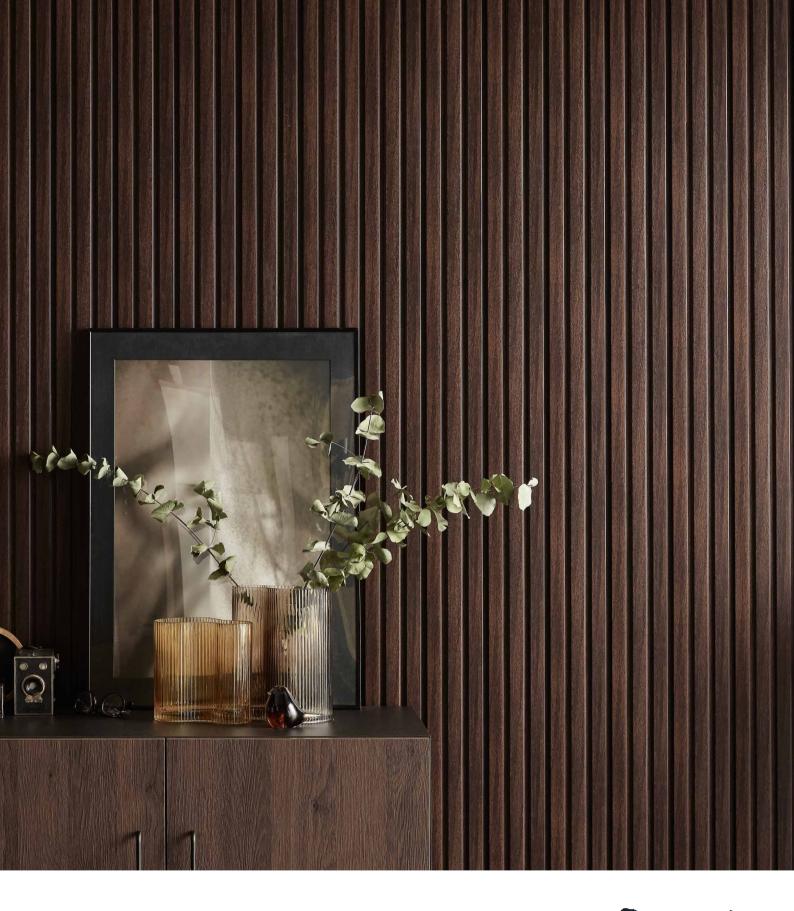

# YOU CAN DECORATE THE ENTIRE INTERIOR

MEDIUM-M DARK BROWN PANEL

KINGS CANYON STRONG-S

Use the Kings Canyon panels to create different zones at home. A home office in the living room or in the bedroom? Panels with the widest slats installed behind the desk will visually separate the work area from the rest of the room and add a cosy touch to your corner.

# STRONG-S

STRONG-S COFFEE BROWN

STRONG-S LIGHT BROWN

An elegant living room, a cosy bedroom, or a practical hallway?

Select the right colour and type of Kings Canyon panels to suit the effect you want to achieve in your interior.