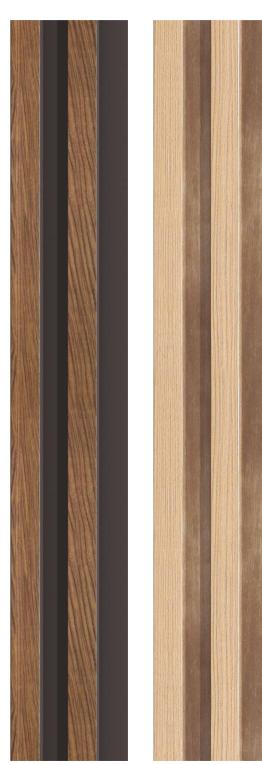

The final effect depends on which of the three available lines you choose – we offer lines Fine-F, Medium-M, or Strong-S, which differ in the width and depth of the slats and in colours. Light Brown, Coffee Brown, and Dark Brown shades will be perfect for home interior.

# STRONG-S

STRONG-S COFFEE BROWN

STRONG-S LIGHT BROWN

An elegant living room, a cosy bedroom, or a practical hallway?

Select the right colour and type of Kings Canyon panels to suit the effect you want to achieve in your interior.