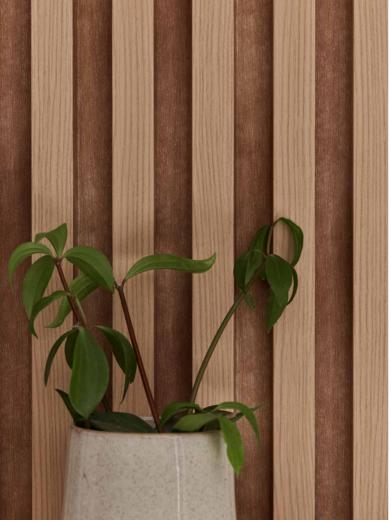

# YOU CAN DECORATE THE ENTIRE INTERIOR

MEDIUM-M DARK BROWN PANEL

KINGS CANYON STRONG-S

Use the Kings Canyon panels to create different zones at home. A home office in the living room or in the bedroom? Panels with the widest slats installed behind the desk will visually separate the work area from the rest of the room and add a cosy touch to your corner.

# STRONG-S

STRONG-S COFFEE BROWN

STRONG-S LIGHT BROWN

An elegant living room, a cosy bedroom, or a practical hallway?

Select the right colour and type of Kings Canyon panels to suit the effect you want to achieve in your interior.