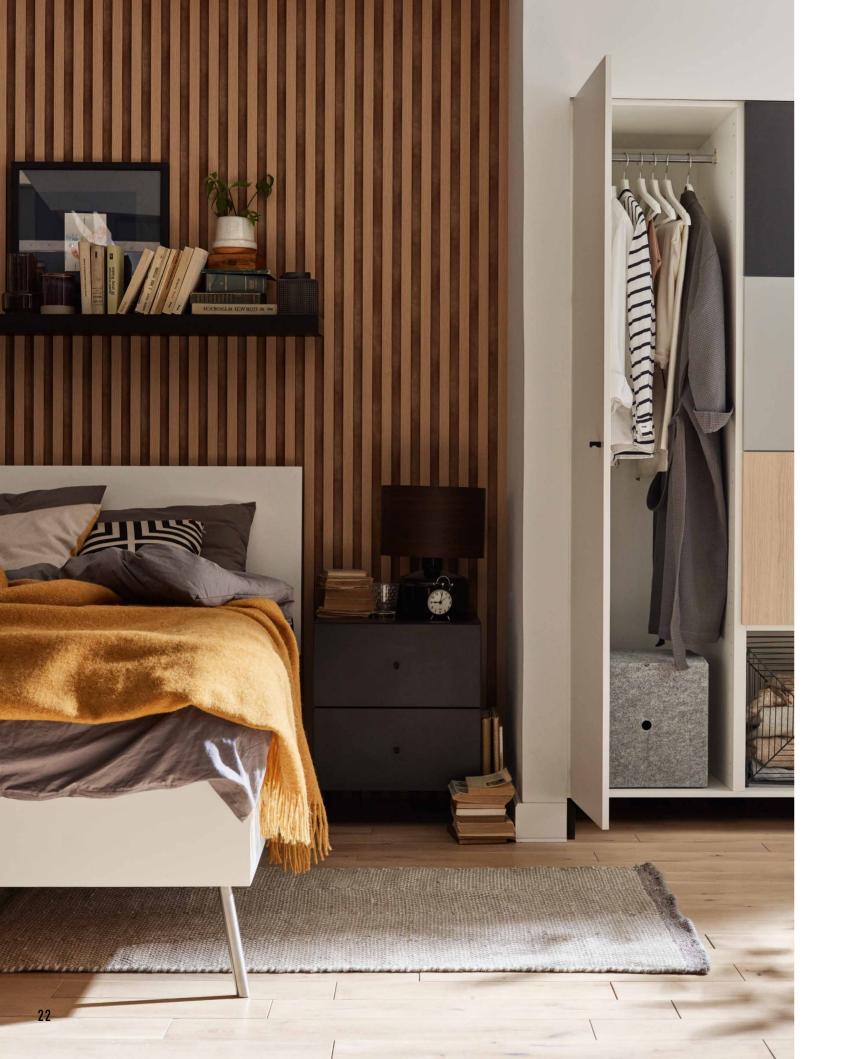

# YOU CAN DECORATE THE ENTIRE INTERIOR

CREATIVE TALL CHEST OF DRAWERS

KINGS CANYON MEDIUM-M

Elegant interior design needs an appropriate setting. MEDIUM-M panels with wider slats will be a perfect background for your favourite furniture and art, and the arrangement of the living room will form a harmonious whole.

# YOU CAN DECORATE THE ENTIRE INTERIOR

MEDIUM-M DARK BROWN PANEL

KINGS CANYON STRONG-S

Use the Kings Canyon panels to create different zones at home. A home office in the living room or in the bedroom? Panels with the widest slats installed behind the desk will visually separate the work area from the rest of the room and add a cosy touch to your corner.