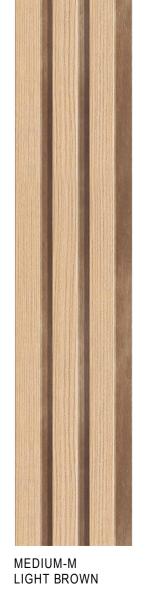

# YOU CAN DECORATE THE ENTIRE INTERIOR

CREATIVE TALL CHEST OF DRAWERS

KINGS CANYON MEDIUM-M

Elegant interior design needs an appropriate setting. MEDIUM-M panels with wider slats will be a perfect background for your favourite furniture and art, and the arrangement of the living room will form a harmonious whole.

# MEDIUM-M

The quiet hero in the background or the key decoration for your

interior? Kings Canyon panels will prove themselves in any role.

MED WN LIGH