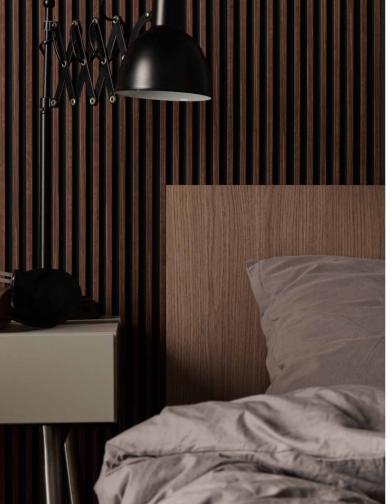

# FINE-F

FINE-F LIGHT BROWN

Vertically, horizontally, or diagonally? Decide for yourself how to use the Kings Canyon panels to decorate your interior