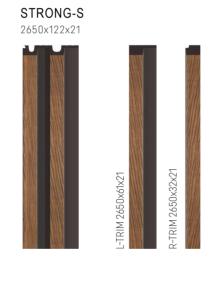

## PANEL DIMENSIONS

| FINE-F<br>LEFT TRIM<br>2650x28x12   |   | FINE-F<br>RIGHT TRIM<br>2650x35x12   |  |
|-------------------------------------|---|--------------------------------------|--|
| MEDIUM-M<br>LEFT TRIM<br>2650x42x12 |   | MEDIUM-M<br>RIGHT TRIM<br>2650x26x12 |  |
| STRONG-S<br>LEFT TRIM<br>2650x61x21 | U | STRONG-S<br>RIGHT TRIM<br>2650x32x21 |  |
| 2650x25x12                          |   |                                      |  |