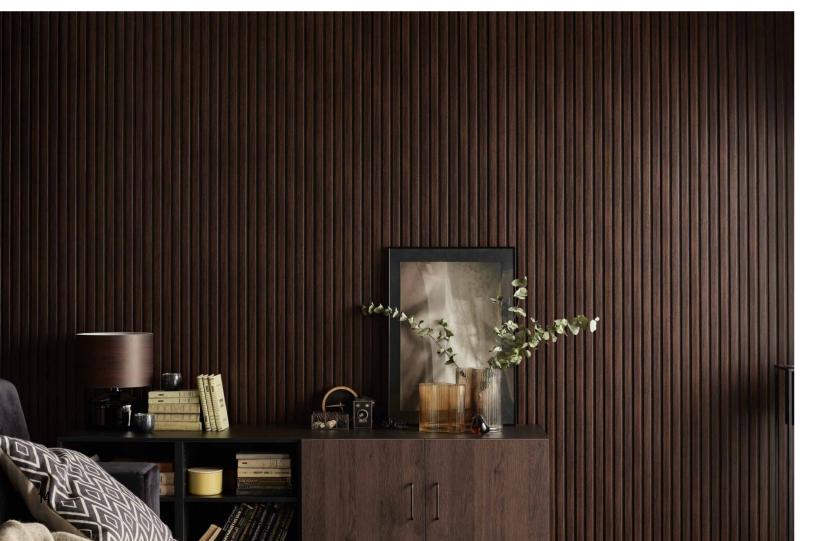

# YOU CAN DECORATE THE ENTIRE INTERIOR

CREATIVE TALL CHEST OF DRAWERS

KINGS CANYON MEDIUM-M

Elegant interior design needs an appropriate setting. MEDIUM-M panels with wider slats will be a perfect background for your favourite furniture and art, and the arrangement of the living room will form a harmonious whole.

# MEDIUM-M

The quiet hero in the background or the key decoration for your

interior? Kings Canyon panels will prove themselves in any role.

MED WN LIGH

# YOU CAN DECORATE THE ENTIRE INTERIOR

MEDIUM-M DARK BROWN PANEL

KINGS CANYON STRONG-S

Use the Kings Canyon panels to create different zones at home. A home office in the living room or in the bedroom? Panels with the widest slats installed behind the desk will visually separate the work area from the rest of the room and add a cosy touch to your corner.