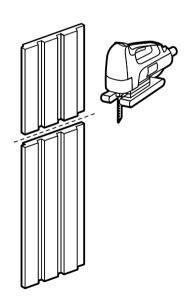

## EASY INSTALLATION

Remarkable effect with little effort? With panels, it is possible. Installation is easy and intuitive, just follow a few simple steps to enjoy a beautiful wall.

STEP 1

Panels can be mounted vertically, horizontally, and diagonally. If you want to trim them, use a handsaw, jigsaw, or table saw.

STEP 2

Apply adhesive on the back of the panel in the shape of the letter "S", then attach the panel to the wall.

STEP 3

Always lay the panels starting from the left and then moving right and starting from the bottom, moving up.