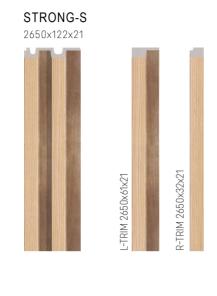

# YOU CAN DECORATE THE ENTIRE INTERIOR

MEDIUM-M DARK BROWN PANEL

KINGS CANYON STRONG-S

Use the Kings Canyon panels to create different zones at home. A home office in the living room or in the bedroom? Panels with the widest slats installed behind the desk will visually separate the work area from the rest of the room and add a cosy touch to your corner.

# STRONG-S

STRONG-S COFFEE BROWN

STRONG-S LIGHT BROWN

An elegant living room, a cosy bedroom, or a practical hallway?

Select the right colour and type of Kings Canyon panels to suit the effect you want to achieve in your interior.

## PANEL DIMENSIONS

| FINE-F<br>LEFT TRIM<br>2650x28x12   |   | FINE-F<br>RIGHT TRIM<br>2650x35x12   |  |
|-------------------------------------|---|--------------------------------------|--|
| MEDIUM-M<br>LEFT TRIM<br>2650x42x12 |   | MEDIUM-M<br>RIGHT TRIM<br>2650x26x12 |  |
| STRONG-S<br>LEFT TRIM<br>2650x61x21 | U | STRONG-S<br>RIGHT TRIM<br>2650x32x21 |  |
| 2650x25x12                          |   |                                      |  |