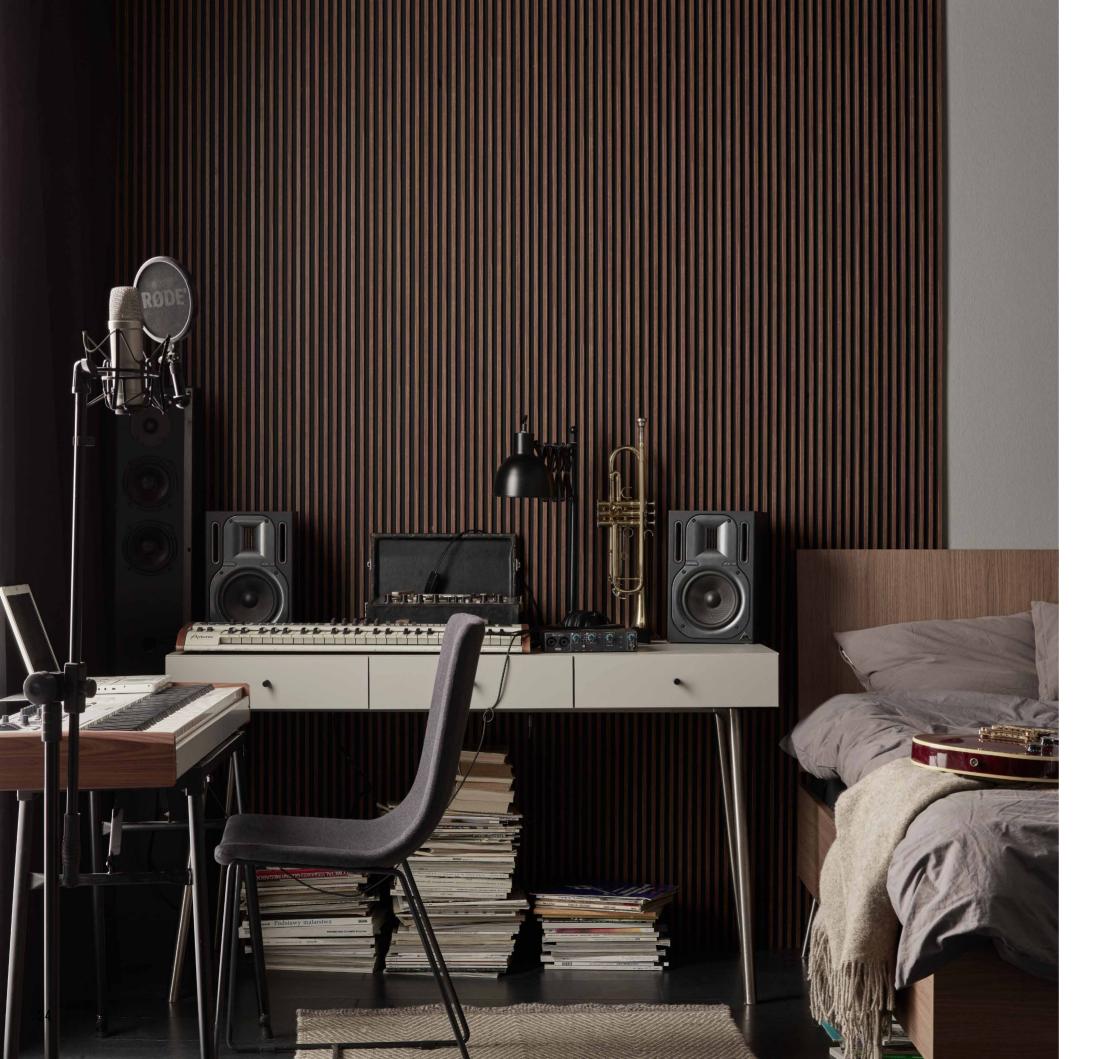

# YOU CAN DECORATE THE ENTIRE INTERIOR

MEDIUM-M DARK BROWN PANEL

KINGS CANYON STRONG-S

Use the Kings Canyon panels to create different zones at home. A home office in the living room or in the bedroom? Panels with the widest slats installed behind the desk will visually separate the work area from the rest of the room and add a cosy touch to your corner.