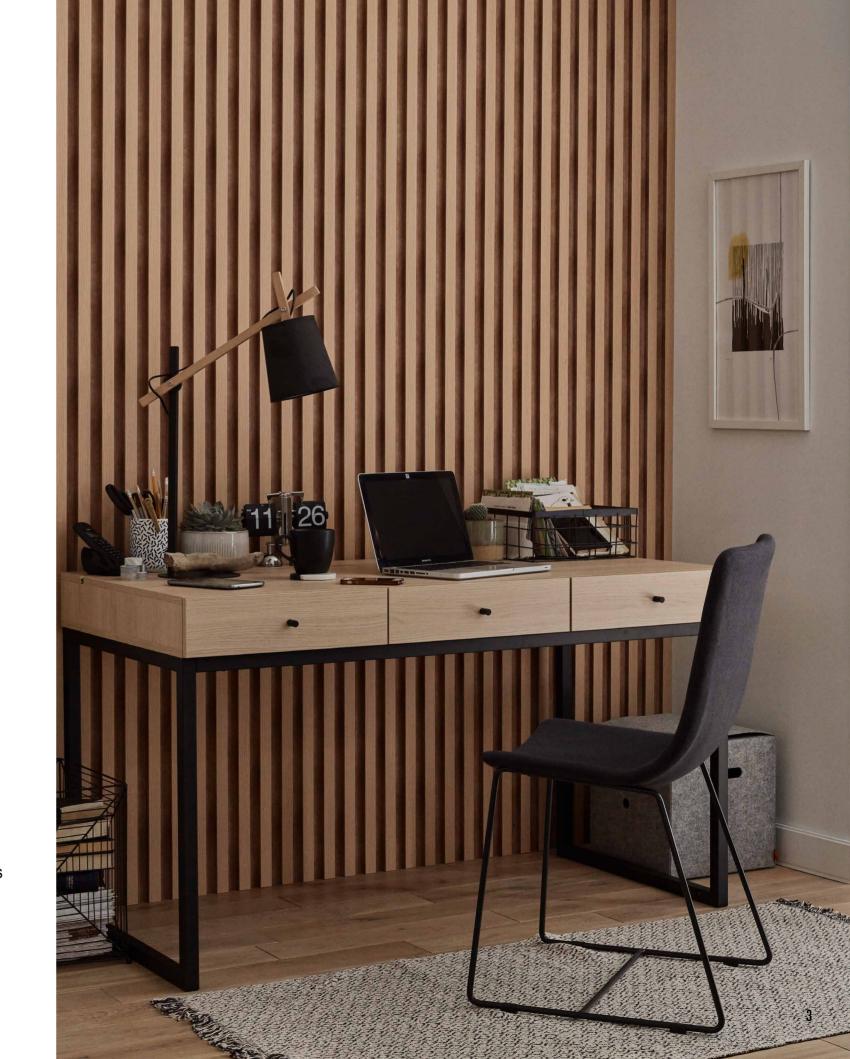

# YOU CAN DECORATE THE ENTIRE INTERIOR

MEDIUM-M DARK BROWN PANEL

KINGS CANYON STRONG-S

Use the Kings Canyon panels to create different zones at home. A home office in the living room or in the bedroom? Panels with the widest slats installed behind the desk will visually separate the work area from the rest of the room and add a cosy touch to your corner.