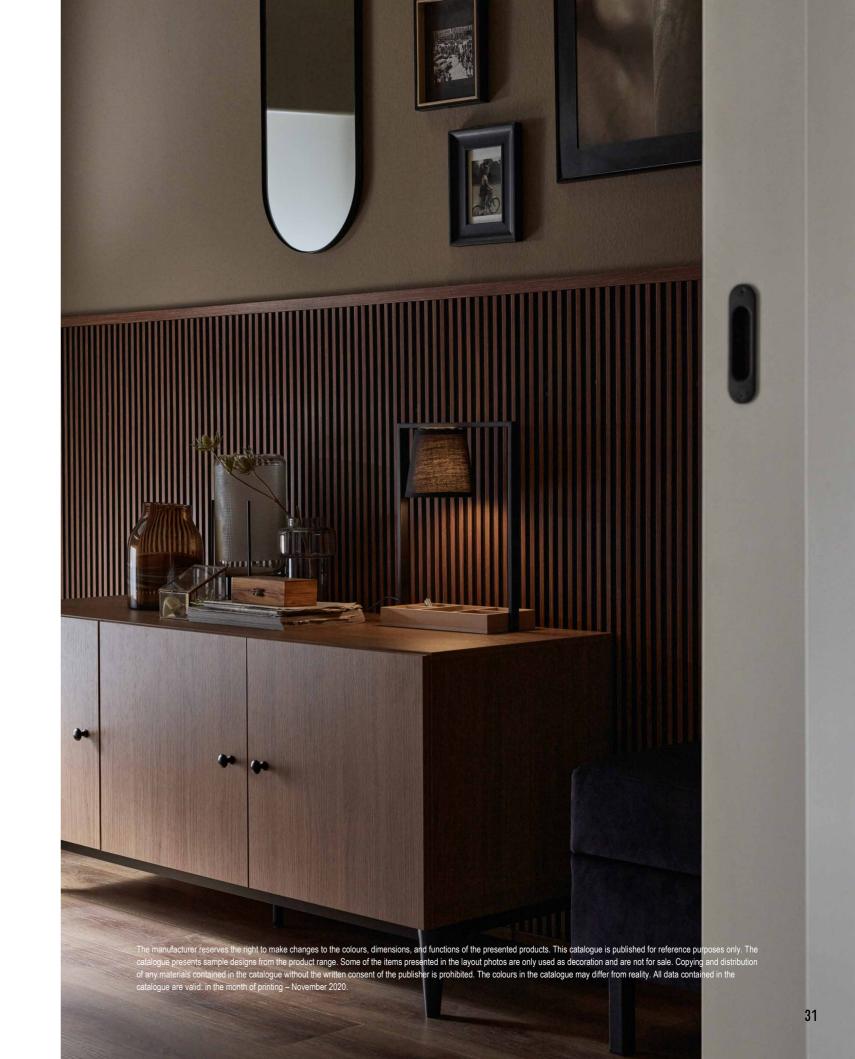

# WALLS WITH DEPTH

Each element of the interior matters. They all affect its atmosphere and the way we feel about it. That is why, when we finish walls, we need to decide what role they will play – the quiet hero in the background or the crowning glory of the interior. Irrespective of your choice, the Kings Canyon panels will help you to achieve your goal. They will give the interior a unique character and help to designate different zones.

The final effect depends on which of the three available lines you choose – we offer lines Fine-F, Medium-M, or Strong-S, which differ in the width and depth of the slats and in colours. Light Brown, Coffee Brown, and Dark Brown shades will be perfect for home interior.

# YOU CAN DECORATE THE ENTIRE INTERIOR

CREATIVE TALL CHEST OF DRAWERS

KINGS CANYON MEDIUM-M

Elegant interior design needs an appropriate setting. MEDIUM-M panels with wider slats will be a perfect background for your favourite furniture and art, and the arrangement of the living room will form a harmonious whole.

# MEDIUM-M

The quiet hero in the background or the key decoration for your

interior? Kings Canyon panels will prove themselves in any role.

MED WN LIGH