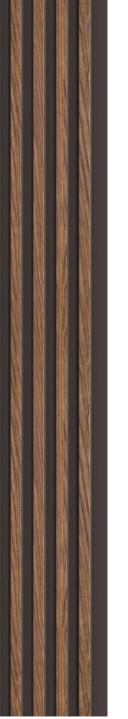

The final effect depends on which of the three available lines you choose – we offer lines Fine-F, Medium-M, or Strong-S, which differ in the width and depth of the slats and in colours. Light Brown, Coffee Brown, and Dark Brown shades will be perfect for home interior.

# KINGS CANYON FINE-F

Fine-F panels with the narrowest slats will emphasize the height of the room and give it a unique atmosphere. Lay them on a selected part of the wall to visually define different zones in the interior and create a

# FINE-F

FINE-F LIGHT BROWN

Vertically, horizontally, or diagonally? Decide for yourself how to use the Kings Canyon panels to decorate your interior