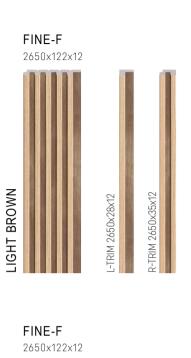

# KINGS CANYON FINE-F

Fine-F panels with the narrowest slats will emphasize the height of the room and give it a unique atmosphere. Lay them on a selected part of the wall to visually define different zones in the interior and create a

functional, calming background for your leisure activities.

# FINE-F

FINE-F LIGHT BROWN

Vertically, horizontally, or diagonally? Decide for yourself how to use the Kings Canyon panels to decorate your interior

## PANEL DIMENSIONS

| FINE-F<br>LEFT TRIM<br>2650x28x12   |   | FINE-F<br>RIGHT TRIM<br>2650x35x12   |  |
|-------------------------------------|---|--------------------------------------|--|
| MEDIUM-M<br>LEFT TRIM<br>2650x42x12 |   | MEDIUM-M<br>RIGHT TRIM<br>2650x26x12 |  |
| STRONG-S<br>LEFT TRIM<br>2650x61x21 | U | STRONG-S<br>RIGHT TRIM<br>2650x32x21 |  |
| 2650x25x12                          |   |                                      |  |