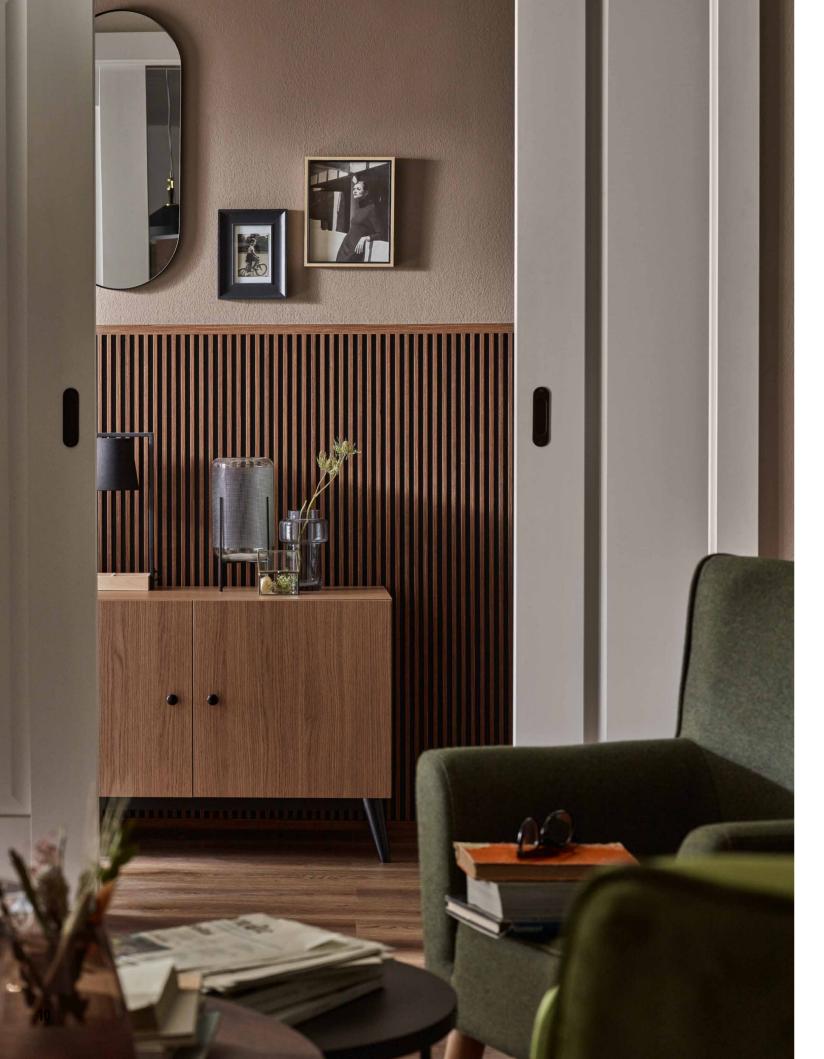

# YOU CAN DECORATE THE ENTIRE INTERIOR

CREATIVE TALL CHEST OF DRAWERS

KINGS CANYON MEDIUM-M

Elegant interior design needs an appropriate setting. MEDIUM-M panels with wider slats will be a perfect background for your favourite furniture and art, and the arrangement of the living room will form a harmonious whole.

# YOU CAN DECORATE THE ENTIRE INTERIOR

MEDIUM-M DARK BROWN PANEL

KINGS CANYON STRONG-S

Use the Kings Canyon panels to create different zones at home. A home office in the living room or in the bedroom? Panels with the widest slats installed behind the desk will visually separate the work area from the rest of the room and add a cosy touch to your corner.