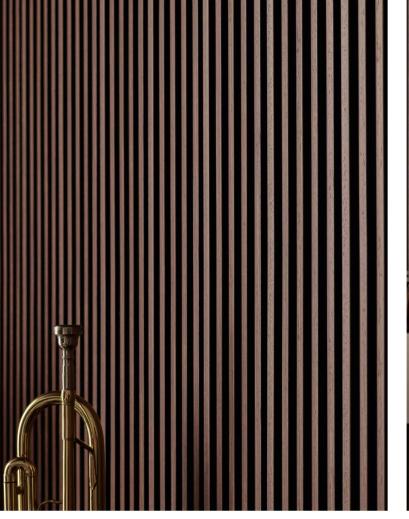

# KINGS CANYON FINE-F

Fine-F panels with the narrowest slats will emphasize the height of the room and give it a unique atmosphere. Lay them on a selected part of the wall to visually define different zones in the interior and create a

functional, calming background for your leisure activities.

# FINE-F

FINE-F LIGHT BROWN

Vertically, horizontally, or diagonally? Decide for yourself how to use the Kings Canyon panels to decorate your interior