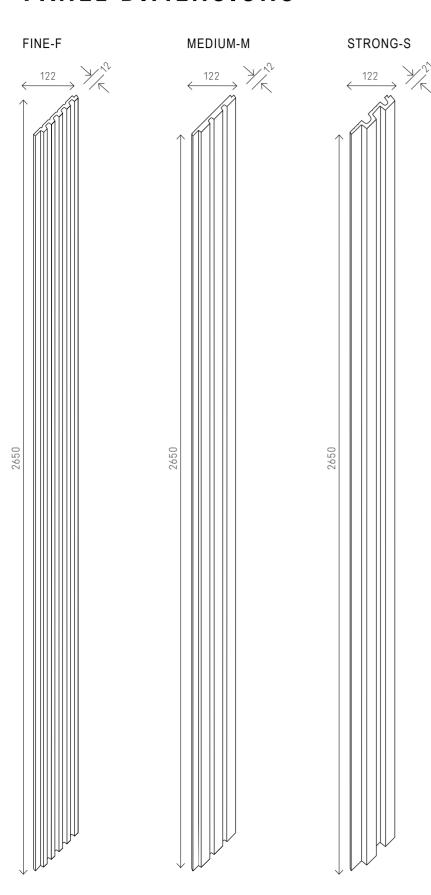

The final effect depends on which of the three available lines you choose – we offer lines Fine-F, Medium-M, or Strong-S, which differ in the width and depth of the slats and in colours. Light Brown, Coffee Brown, and Dark Brown shades will be perfect for home interior.

## PANEL DIMENSIONS