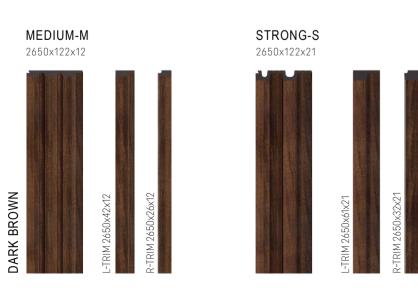

## PANEL DIMENSIONS

| FINE-F<br>LEFT TRIM<br>2650x28x12   |   | FINE-F<br>RIGHT TRIM<br>2650x35x12   |  |
|-------------------------------------|---|--------------------------------------|--|
| MEDIUM-M<br>LEFT TRIM<br>2650x42x12 |   | MEDIUM-M<br>RIGHT TRIM<br>2650x26x12 |  |
| STRONG-S<br>LEFT TRIM<br>2650x61x21 | U | STRONG-S<br>RIGHT TRIM<br>2650x32x21 |  |
| 2650x25x12                          |   |                                      |  |