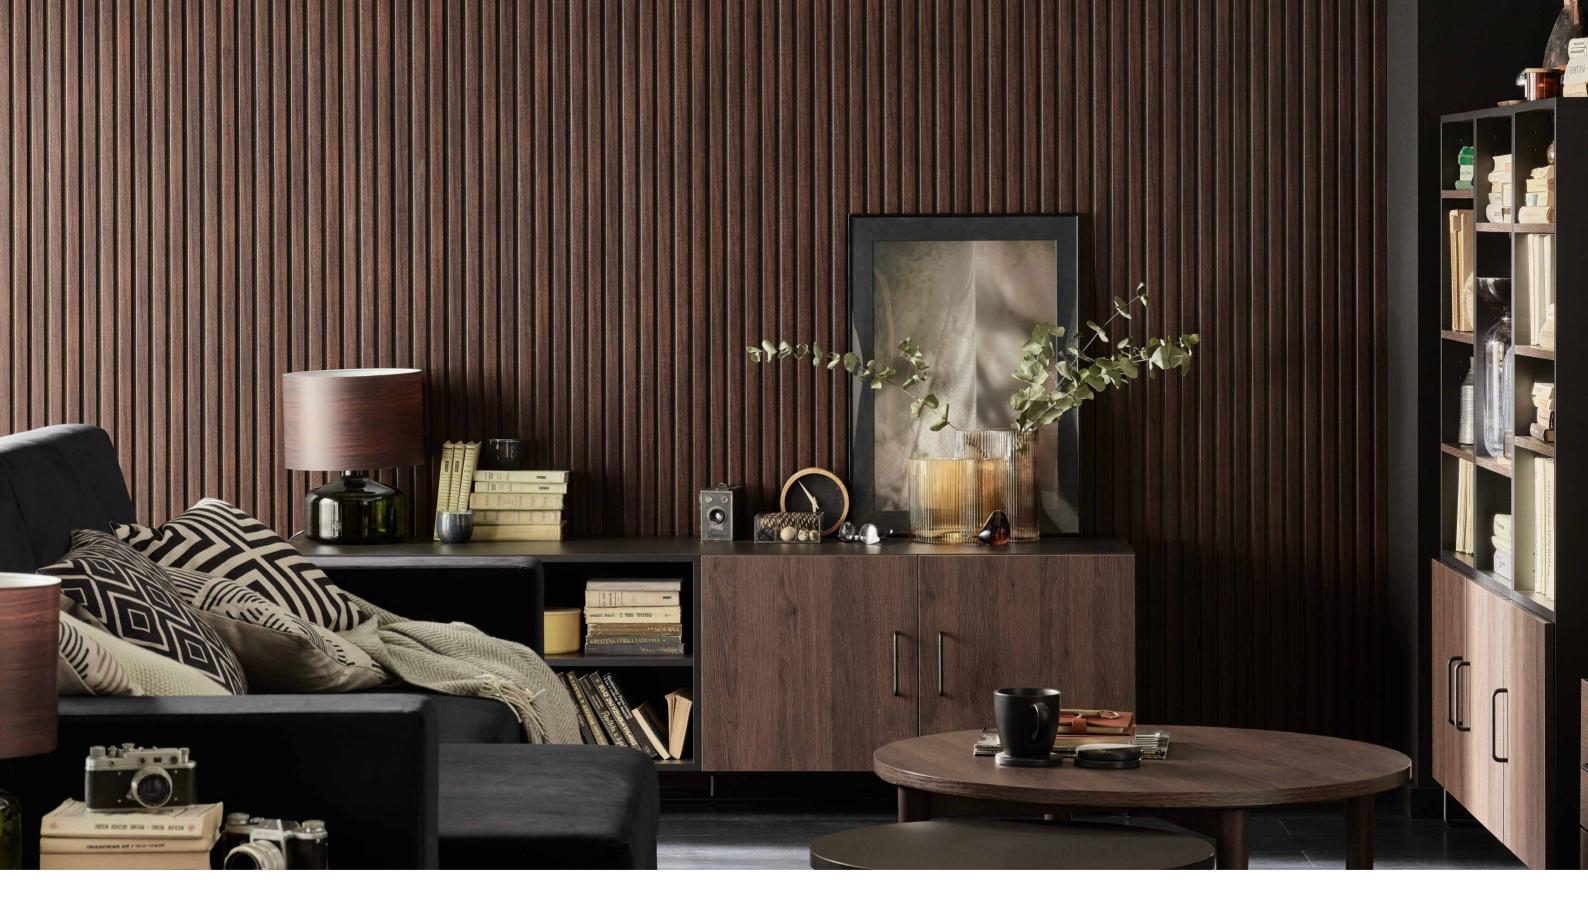

# WALLS WITH DEPTH

Each element of the interior matters. They all affect its atmosphere and the way we feel about it. That is why, when we finish walls, we need to decide what role they will play – the quiet hero in the background or the crowning glory of the interior. Irrespective of your choice, the Kings Canyon panels will help you to achieve your goal. They will give the interior a unique character and help to designate different zones.

The final effect depends on which of the three available lines you choose – we offer lines Fine-F, Medium-M, or Strong-S, which differ in the width and depth of the slats and in colours. Light Brown, Coffee Brown, and Dark Brown shades will be perfect for home interior.

# YOU CAN DECORATE THE ENTIRE INTERIOR

CREATIVE TALL CHEST OF DRAWERS

KINGS CANYON MEDIUM-M

Elegant interior design needs an appropriate setting. MEDIUM-M panels with wider slats will be a perfect background for your favourite furniture and art, and the arrangement of the living room will form a harmonious whole.