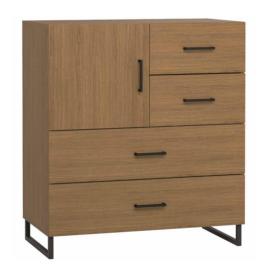

# YOU CAN DECORATE THE ENTIRE INTERIOR

CREATIVE TALL CHEST OF DRAWERS

KINGS CANYON MEDIUM-M

Elegant interior design needs an appropriate setting. MEDIUM-M panels with wider slats will be a perfect background for your favourite furniture and art, and the arrangement of the living room will form a harmonious whole.