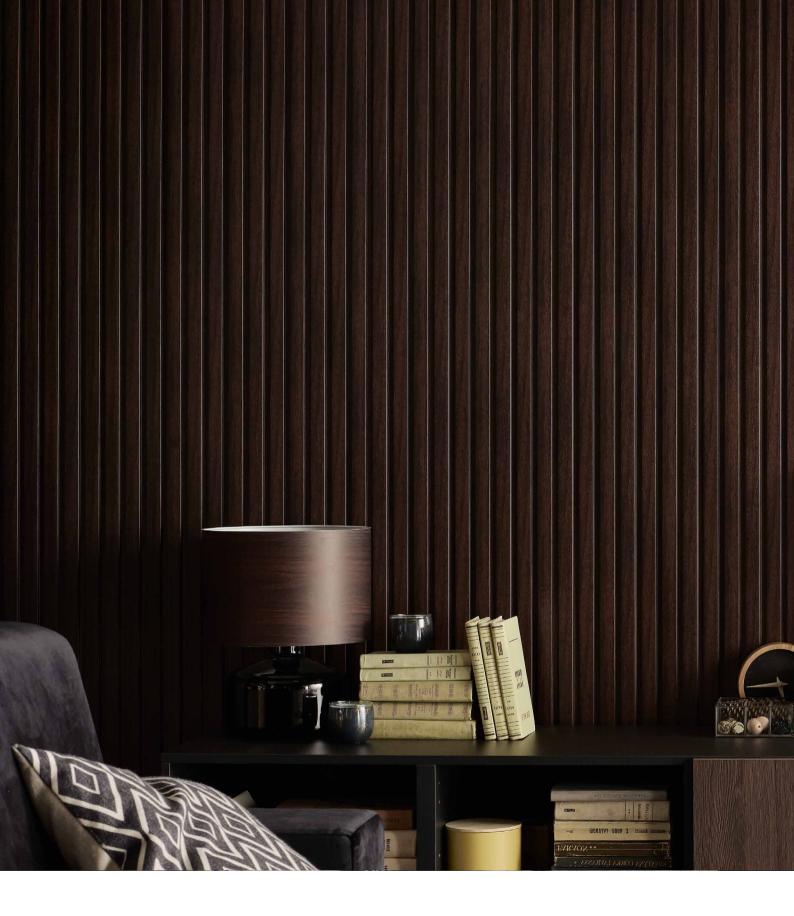

# YOU CAN DECORATE THE ENTIRE INTERIOR

MEDIUM-M DARK BROWN PANEL

KINGS CANYON STRONG-S

Use the Kings Canyon panels to create different zones at home. A home office in the living room or in the bedroom? Panels with the widest slats installed behind the desk will visually separate the work area from the rest of the room and add a cosy touch to your corner.

# STRONG-S

STRONG-S COFFEE BROWN

STRONG-S LIGHT BROWN

An elegant living room, a cosy bedroom, or a practical hallway?

Select the right colour and type of Kings Canyon panels to suit the effect you want to achieve in your interior.