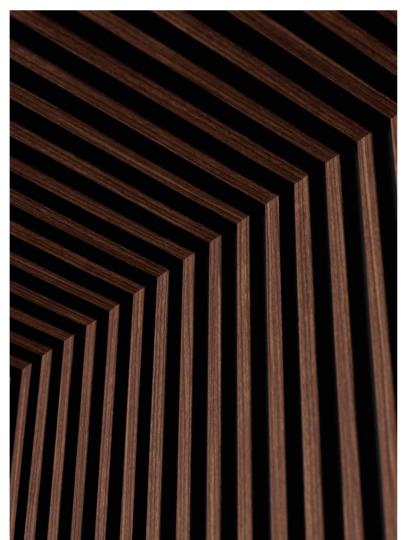

# WALLS WITH DEPTH

Each element of the interior matters. They all affect its atmosphere and the way we feel about it. That is why, when we finish walls, we need to decide what role they will play – the quiet hero in the background or the crowning glory of the interior. Irrespective of your choice, the Kings Canyon panels will help you to achieve your goal. They will give the interior a unique character and help to designate different zones.

The final effect depends on which of the three available lines you choose – we offer lines Fine-F, Medium-M, or Strong-S, which differ in the width and depth of the slats and in colours. Light Brown, Coffee Brown, and Dark Brown shades will be perfect for home interior.

# KINGS CANYON FINE-F

Fine-F panels with the narrowest slats will emphasize the height of the room and give it a unique atmosphere. Lay them on a selected part of the wall to visually define different zones in the interior and create a