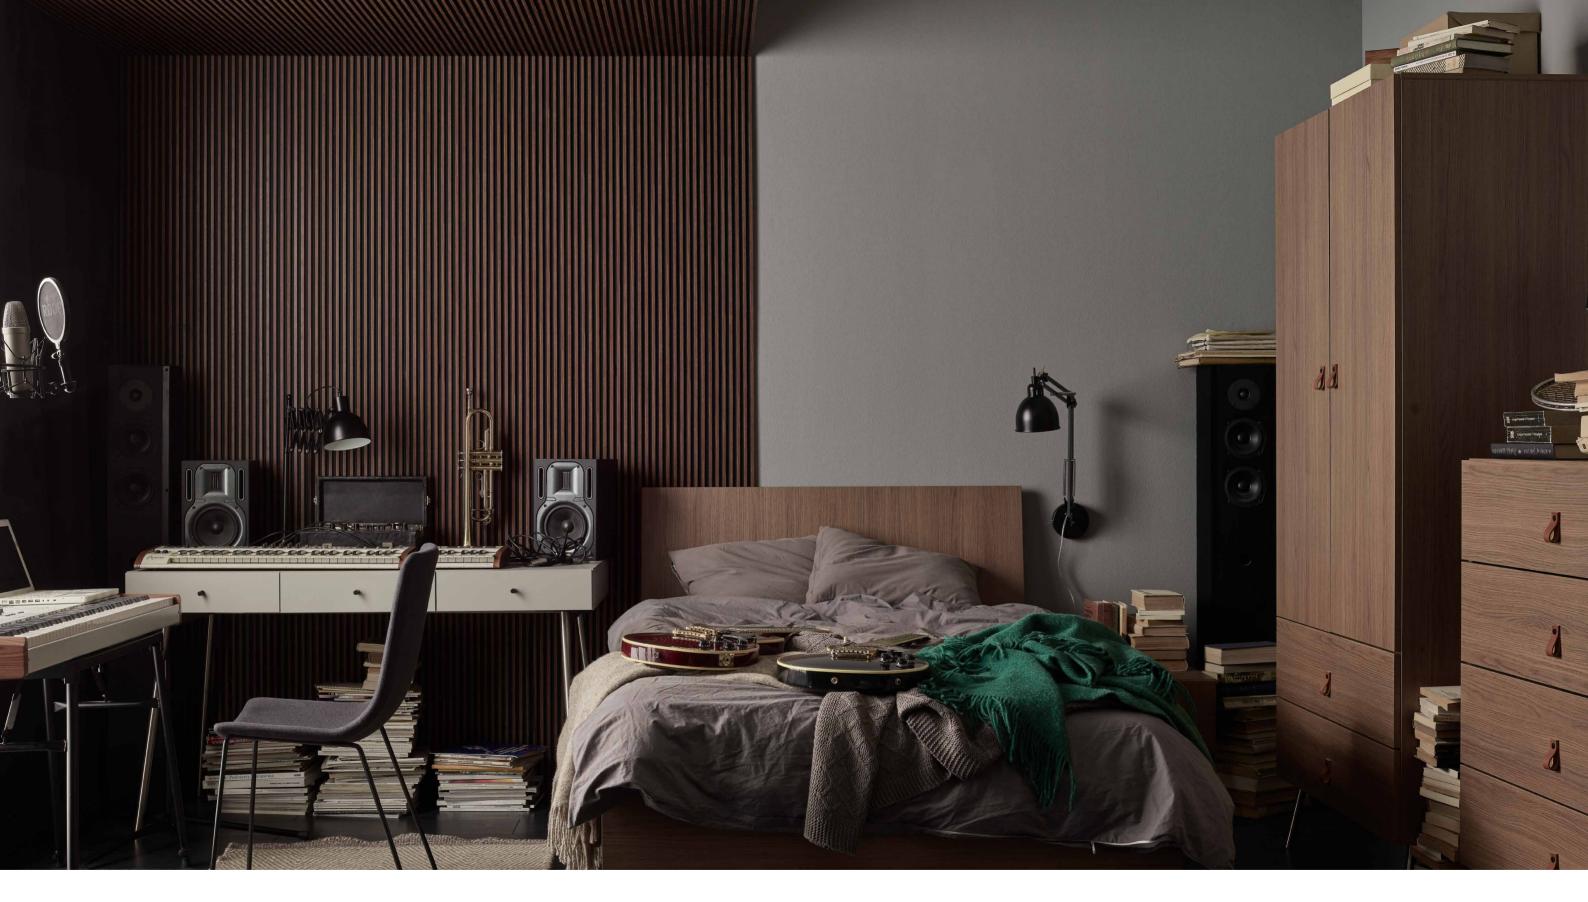

# YOU CAN DECORATE THE ENTIRE INTERIOR

CREATIVE TALL CHEST OF DRAWERS

KINGS CANYON MEDIUM-M

Elegant interior design needs an appropriate setting. MEDIUM-M panels with wider slats will be a perfect background for your favourite furniture and art, and the arrangement of the living room will form a harmonious whole.

# YOU CAN DECORATE THE ENTIRE INTERIOR

MEDIUM-M DARK BROWN PANEL

KINGS CANYON STRONG-S

Use the Kings Canyon panels to create different zones at home. A home office in the living room or in the bedroom? Panels with the widest slats installed behind the desk will visually separate the work area from the rest of the room and add a cosy touch to your corner.