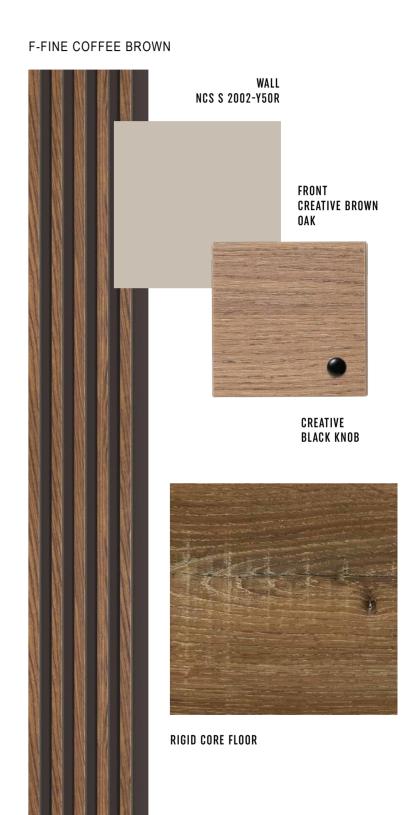

The final effect depends on which of the three available lines you choose – we offer lines Fine-F, Medium-M, or Strong-S, which differ in the width and depth of the slats and in colours. Light Brown, Coffee Brown, and Dark Brown shades will be perfect for home interior.

# KINGS CANYON FINE-F

Fine-F panels with the narrowest slats will emphasize the height of the room and give it a unique atmosphere. Lay them on a selected part of the wall to visually define different zones in the interior and create a

functional, calming background for your leisure activities.

# FINE-F

FINE-F LIGHT BROWN

Vertically, horizontally, or diagonally? Decide for yourself how to use the Kings Canyon panels to decorate your interior