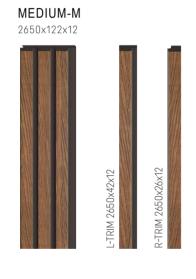

## PANEL DIMENSIONS

| FINE-F<br>LEFT TRIM<br>2650x28x12   |   | FINE-F<br>RIGHT TRIM<br>2650x35x12   |  |
|-------------------------------------|---|--------------------------------------|--|
| MEDIUM-M<br>LEFT TRIM<br>2650x42x12 |   | MEDIUM-M<br>RIGHT TRIM<br>2650x26x12 |  |
| STRONG-S<br>LEFT TRIM<br>2650x61x21 | U | STRONG-S<br>RIGHT TRIM<br>2650x32x21 |  |
| 2650x25x12                          |   |                                      |  |