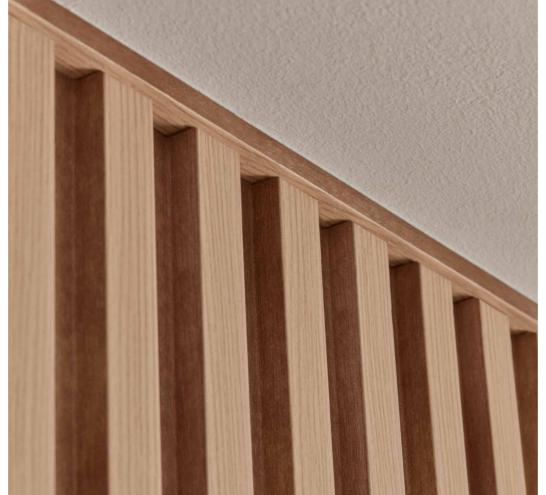

# WALLS WITH DEPTH

Each element of the interior matters. They all affect its atmosphere and the way we feel about it. That is why, when we finish walls, we need to decide what role they will play – the quiet hero in the background or the crowning glory of the interior. Irrespective of your choice, the Kings Canyon panels will help you to achieve your goal. They will give the interior a unique character and help to designate different zones.

The final effect depends on which of the three available lines you choose – we offer lines Fine-F, Medium-M, or Strong-S, which differ in the width and depth of the slats and in colours. Light Brown, Coffee Brown, and Dark Brown shades will be perfect for home interior.

# FINE-F

FINE-F LIGHT BROWN

Vertically, horizontally, or diagonally? Decide for yourself how to use the Kings Canyon panels to decorate your interior