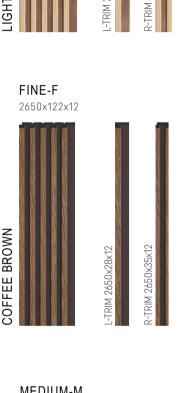

## PANEL DIMENSIONS

| FINE-F<br>LEFT TRIM<br>2650x28x12   |   | FINE-F<br>RIGHT TRIM<br>2650x35x12   |  |
|-------------------------------------|---|--------------------------------------|--|
| MEDIUM-M<br>LEFT TRIM<br>2650x42x12 |   | MEDIUM-M<br>RIGHT TRIM<br>2650x26x12 |  |
| STRONG-S<br>LEFT TRIM<br>2650x61x21 | U | STRONG-S<br>RIGHT TRIM<br>2650x32x21 |  |
| 2650x25x12                          |   |                                      |  |