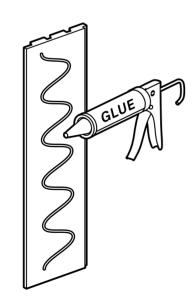

#### EASY INSTALLATION

The installation of panels is quick and easy. They are mounted with glue and can be easily cut to the desired size using a saw or jigsaw.

STEP 2

Apply adhesive on the back of the panel in the shape of the letter "S", then attach the panel to the wall.

STEP 3

Always lay the panels starting from the left and then moving right and starting from the bottom, moving up.