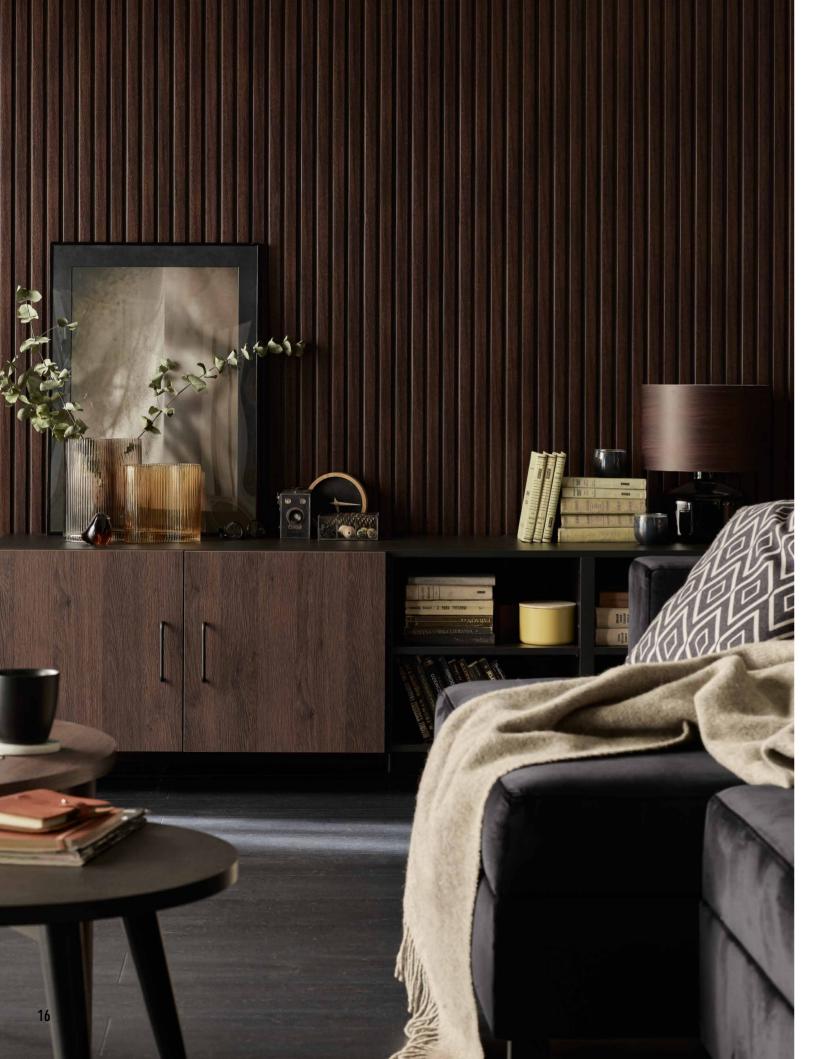

# YOU CAN DECORATE THE ENTIRE INTERIOR

MEDIUM-M DARK BROWN PANEL

KINGS CANYON STRONG-S

Use the Kings Canyon panels to create different zones at home. A home office in the living room or in the bedroom? Panels with the widest slats installed behind the desk will visually separate the work area from the rest of the room and add a cosy touch to your corner.

# STRONG-S

STRONG-S COFFEE BROWN

STRONG-S LIGHT BROWN

An elegant living room, a cosy bedroom, or a practical hallway?

Select the right colour and type of Kings Canyon panels to suit the effect you want to achieve in your interior.