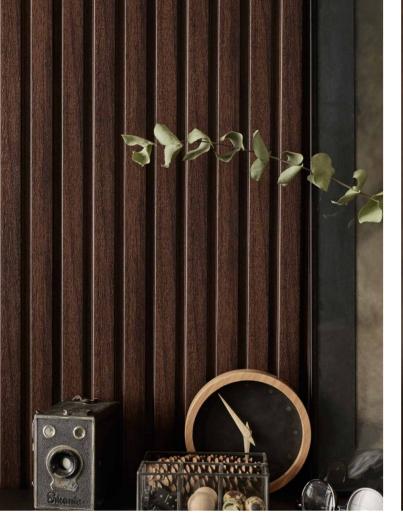

# WALLS WITH DEPTH

Each element of the interior matters. They all affect its atmosphere and the way we feel about it. That is why, when we finish walls, we need to decide what role they will play – the quiet hero in the background or the crowning glory of the interior. Irrespective of your choice, the Kings Canyon panels will help you to achieve your goal. They will give the interior a unique character and help to designate different zones.

The final effect depends on which of the three available lines you choose – we offer lines Fine-F, Medium-M, or Strong-S, which differ in the width and depth of the slats and in colours. Light Brown, Coffee Brown, and Dark Brown shades will be perfect for home interior.