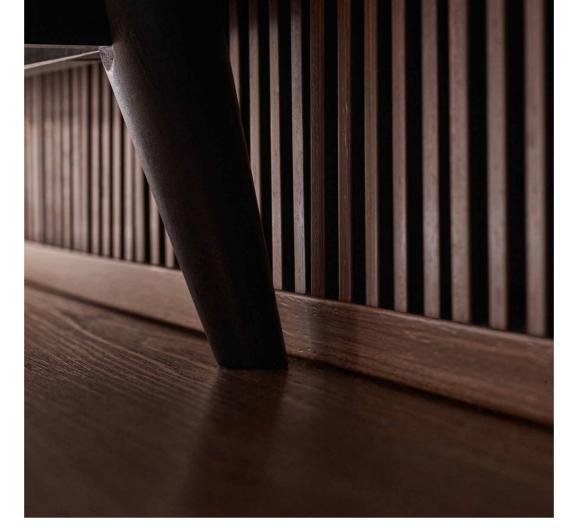

STEP 4

Remember to connect the panels carefully in the outer corner. All you have to do is slot them in one another at 90 degrees.

#### FINISHING TRIMS

To finish the wall, use the system trims, which, like panels, are mounted with adhesive. For each of the panel types, you can choose the right and left trims, while the universal trim will allow you to finish the top and bottom of the wall.