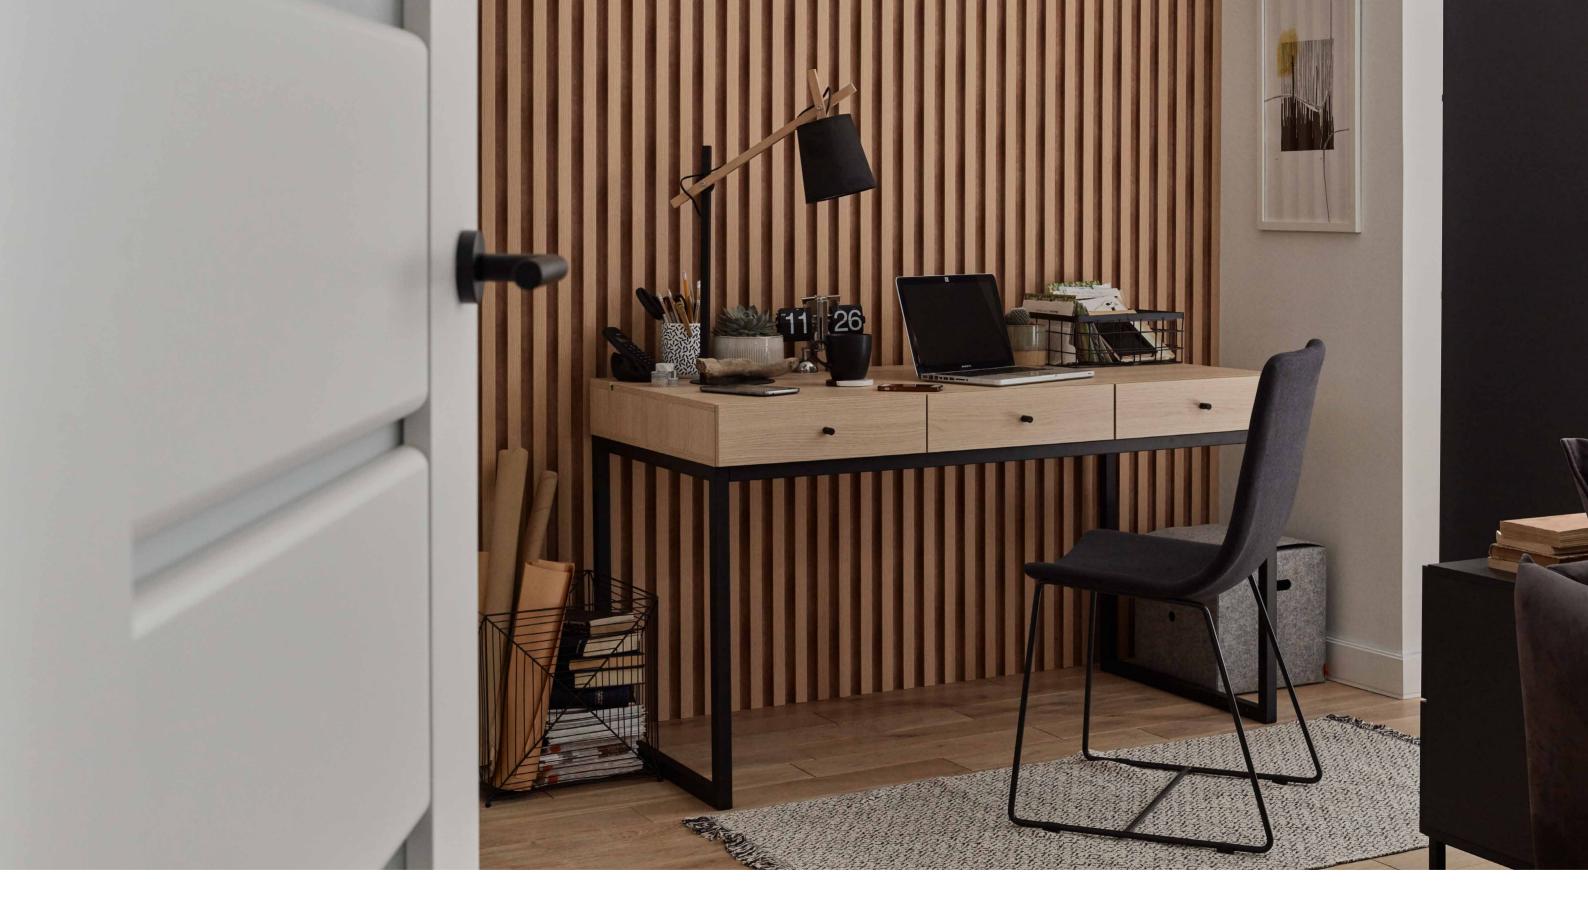

# YOU CAN DECORATE THE ENTIRE INTERIOR

MEDIUM-M DARK BROWN PANEL

KINGS CANYON STRONG-S

Use the Kings Canyon panels to create different zones at home. A home office in the living room or in the bedroom? Panels with the widest slats installed behind the desk will visually separate the work area from the rest of the room and add a cosy touch to your corner.