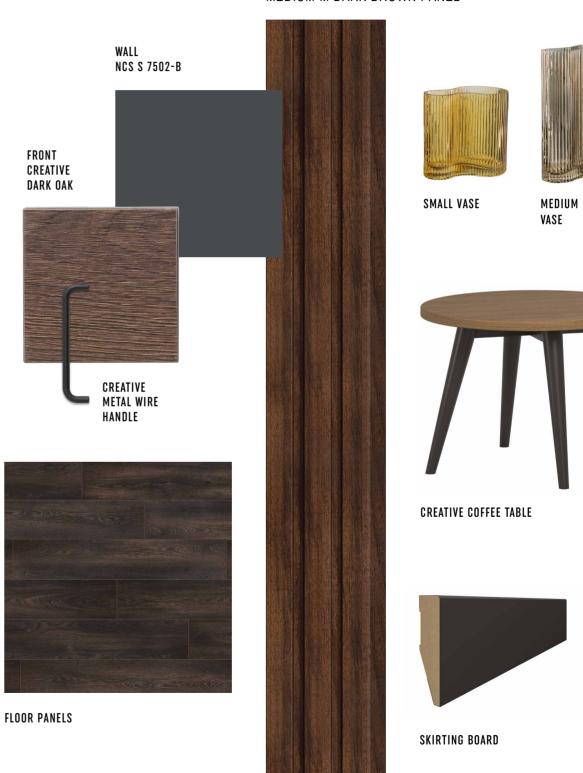

# YOU CAN DECORATE THE ENTIRE INTERIOR

MEDIUM-M DARK BROWN PANEL

KINGS CANYON STRONG-S

Use the Kings Canyon panels to create different zones at home. A home office in the living room or in the bedroom? Panels with the widest slats installed behind the desk will visually separate the work area from the rest of the room and add a cosy touch to your corner.

# STRONG-S

STRONG-S COFFEE BROWN

STRONG-S LIGHT BROWN

An elegant living room, a cosy bedroom, or a practical hallway?

Select the right colour and type of Kings Canyon panels to suit the effect you want to achieve in your interior.