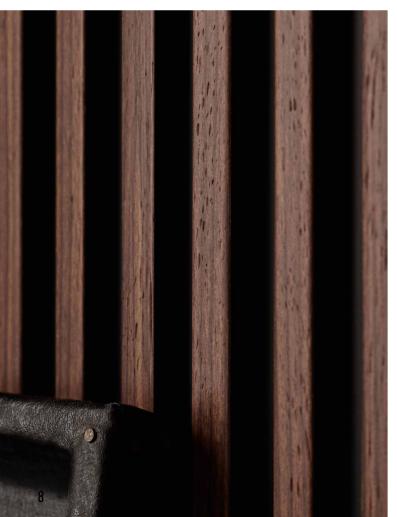

# YOU CAN DECORATE THE ENTIRE INTERIOR

MEDIUM-M DARK BROWN PANEL

KINGS CANYON STRONG-S

Use the Kings Canyon panels to create different zones at home. A home office in the living room or in the bedroom? Panels with the widest slats installed behind the desk will visually separate the work area from the rest of the room and add a cosy touch to your corner.