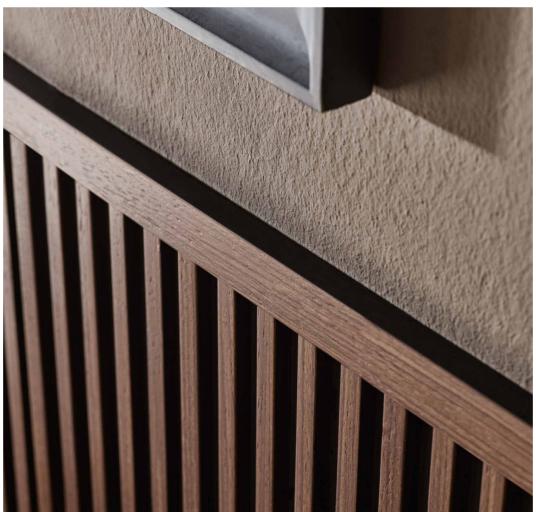

#### FINISHING TRIMS

To finish the wall, use the system trims, which, like panels, are mounted with adhesive. For each of the panel types, you can choose the right and left trims, while the universal trim will allow you to finish the top and bottom of the wall.

## FINISHING TRIMS

Every detail is important in interior design, which is why we offer finishing trims in the colours of panels. Elegant panelling in the hallway, an openwork wall in the bedroom, or maybe a slatted wall and ceiling? Decide for yourself, and the finishing trims in Natural, Mocca, and Chocolate will complement the arrangement.