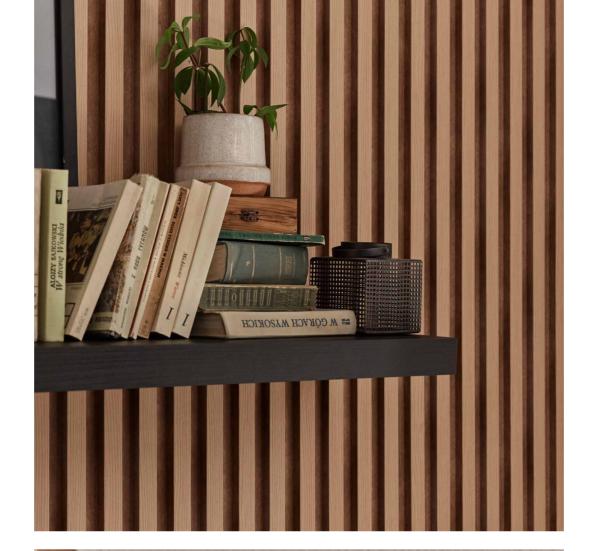

# WALLS WITH DEPTH

Each element of the interior matters. They all affect its atmosphere and the way we feel about it. That is why, when we finish walls, we need to decide what role they will play – the quiet hero in the background or the crowning glory of the interior. Irrespective of your choice, the Kings Canyon panels will help you to achieve your goal. They will give the interior a unique character and help to designate different zones.

The final effect depends on which of the three available lines you choose – we offer lines Fine-F, Medium-M, or Strong-S, which differ in the width and depth of the slats and in colours. Light Brown, Coffee Brown, and Dark Brown shades will be perfect for home interior.