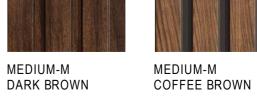

The final effect depends on which of the three available lines you choose – we offer lines Fine-F, Medium-M, or Strong-S, which differ in the width and depth of the slats and in colours. Light Brown, Coffee Brown, and Dark Brown shades will be perfect for home interior.

# YOU CAN DECORATE THE ENTIRE INTERIOR

MEDIUM-M DARK BROWN PANEL

KINGS CANYON STRONG-S

Use the Kings Canyon panels to create different zones at home. A home office in the living room or in the bedroom? Panels with the widest slats installed behind the desk will visually separate the work area from the rest of the room and add a cosy touch to your corner.