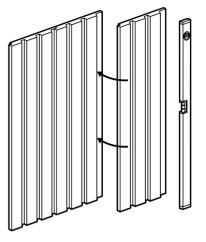

STEP 4

Remember to connect the panels carefully in the outer corner. All you have to do is slot them in one another at 90 degrees.