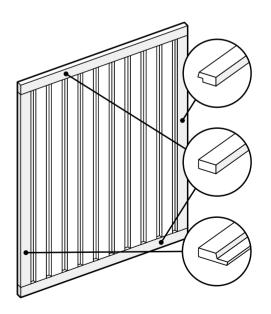

#### FINISHING TRIMS

To finish the wall, use the system trims, which, like panels, are mounted with adhesive. For each of the panel types, you can choose the right and left trims, while the universal trim will allow you to finish the top and bottom of the wall.

## FINISHING TRIMS

Every detail is important in interior design, which is why we offer finishing trims in the colours of panels. Elegant panelling in the hallway, an openwork wall in the bedroom, or maybe a slatted wall and ceiling? Decide for yourself, and the finishing trims in Natural, Mocca, and Chocolate will complement the arrangement.