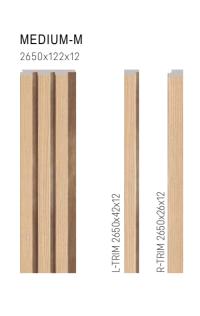

# YOU CAN DECORATE THE ENTIRE INTERIOR

CREATIVE TALL CHEST OF DRAWERS

KINGS CANYON MEDIUM-M

Elegant interior design needs an appropriate setting. MEDIUM-M panels with wider slats will be a perfect background for your favourite furniture and art, and the arrangement of the living room will form a harmonious whole.

# MEDIUM-M

The quiet hero in the background or the key decoration for your

interior? Kings Canyon panels will prove themselves in any role.

MED WN LIGH

## PANEL DIMENSIONS

| FINE-F<br>LEFT TRIM<br>2650x28x12   |   | FINE-F<br>RIGHT TRIM<br>2650x35x12   |  |
|-------------------------------------|---|--------------------------------------|--|
| MEDIUM-M<br>LEFT TRIM<br>2650x42x12 |   | MEDIUM-M<br>RIGHT TRIM<br>2650x26x12 |  |
| STRONG-S<br>LEFT TRIM<br>2650x61x21 | U | STRONG-S<br>RIGHT TRIM<br>2650x32x21 |  |
| 2650x25x12                          |   |                                      |  |