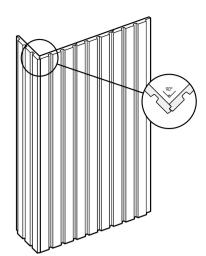

STEP 4

Remember to connect the panels carefully in the outer corner. All you have to do is slot them in one another at 90 degrees.