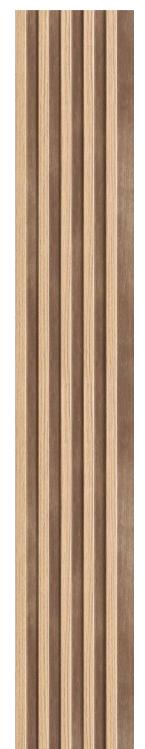

The final effect depends on which of the three available lines you choose – we offer lines Fine-F, Medium-M, or Strong-S, which differ in the width and depth of the slats and in colours. Light Brown, Coffee Brown, and Dark Brown shades will be perfect for home interior.

# FINE-F

FINE-F LIGHT BROWN

Vertically, horizontally, or diagonally? Decide for yourself how to use the Kings Canyon panels to decorate your interior